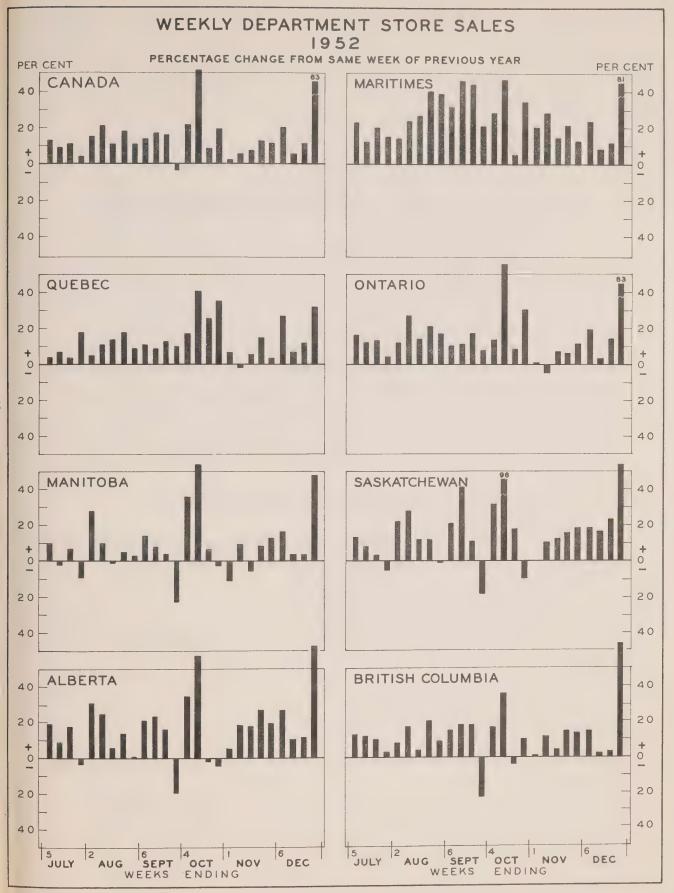

## PRELIMINARY REPORT ON DEPARTMENT STORE SALES, JANUARY, 1947

Department store sales in Canada were 20 per cent higher in January, 1947 than in January, 1946. Volume receded 49 per cent below the high December peak, a movement which is customarily experienced, but the adjusted index stood at 218.6 in January and was therefore almost identical with the average of the adjusted series for last year.

Unadjusted indexes (on the base 1935-1939 = 100) stood at 164.8 for January, 1947, 137.0 for January, 1946 and 325.7 for December, 1946.

Sales in Quebec province spurted briskly in January, as revealed by the regional summary which follows:

#### Department Store Sales Increases By Regions

|          |         | Maritime<br>Provinces | Quebec | Ontario | Prairie<br>Provinces | British<br>Columbia |
|----------|---------|-----------------------|--------|---------|----------------------|---------------------|
| January, | 1947/46 | 14%                   | 33%    | 19%     | 19%                  | 17%                 |